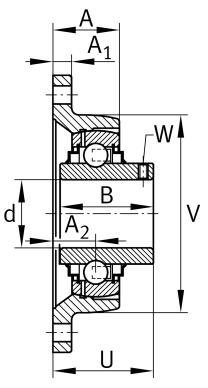

## SCHAEFFLER

Technical information

| Dimensional and a |  |
|-------------------|--|
| Dimensions        |  |

| А              | 35 mm   | Height housing                |
|----------------|---------|-------------------------------|
| A <sub>1</sub> | 13 mm   | Thickness of flange           |
| A <sub>2</sub> | 24 mm   | Distance raceway              |
| В              | 49,2 mm | Width                         |
| V              | 111 mm  | Shoulder diameter housing     |
| Q              | Rp1/8   | Connection thread lubrication |
|                | 1,8 kg  | Weight                        |

## Main Dimensions & Performance Data

| d               | 45 mm    | Bore diameter                     |
|-----------------|----------|-----------------------------------|
| L               | 111 mm   | Flange width                      |
| Н               | 180 mm   | Height flange                     |
| U               | 54,2 mm  | Total height unit                 |
| C <sub>r</sub>  | 34.500 N | Basic dynamic load rating, radial |
| C <sub>0r</sub> | 20.400 N | Basic static load rating, radial  |
| C <sub>ur</sub> | 1.060 N  | Fatigue load limit, radial        |