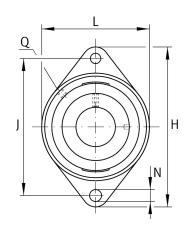

## Main Dimensions & Performance Data

| d               | 45 mm    | Bore diameter                     |
|-----------------|----------|-----------------------------------|
| L               | 111 mm   | Flange width                      |
| Н               | 180 mm   | Height flange                     |
| U               | 54,2 mm  | Total height unit                 |
| C <sub>r</sub>  | 34.500 N | Basic dynamic load rating, radial |
| C <sub>0r</sub> | 20.400 N | Basic static load rating, radial  |
| C <sub>ur</sub> | 1.060 N  | Fatigue load limit, radial        |

## Mounting dimensions

| J | 148,5 mm | Distance fixing bore     |
|---|----------|--------------------------|
| Ν | 14 mm    | Fixing bore              |
| n | 2        | Number of screwing holes |