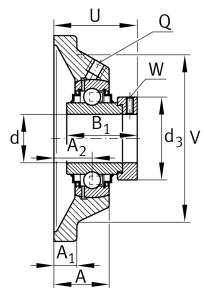

#### **Dimensions**

| А              | 55,8 mm  | Height housing                            |
|----------------|----------|-------------------------------------------|
| A <sub>1</sub> | 20 mm    | Thickness of flange                       |
| A <sub>2</sub> | 41,3 mm  | Distance raceway                          |
| V              | 170 mm   | Shoulder diameter housing                 |
| Q              | M6       | Connection thread lubrication             |
| d <sub>3</sub> | 100 mm   | Outside diameter eccentric locking collar |
|                | 5,501 kg | Weight                                    |

### Main Dimensions & Performance Data

| d               | 75 mm    | Bore diameter                     |
|-----------------|----------|-----------------------------------|
| L               | 197 mm   | Flange width                      |
| U               | 86,9 mm  | Total height unit                 |
| C <sub>r</sub>  | 66.000 N | Basic dynamic load rating, radial |
| C <sub>0r</sub> | 44.500 N | Basic static load rating, radial  |
| C ur            | 2.300 N  | Fatigue load limit, radial        |