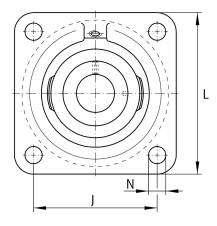

## **Mounting dimensions**

| J | 153 mm | Distance fixing bore     |
|---|--------|--------------------------|
| N | 23 mm  | Fixing bore              |
| n | 4      | Number of screwing holes |