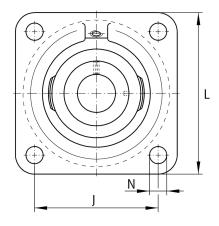

#### **Dimensions**

| А              | 46 mm    | Height housing                            |
|----------------|----------|-------------------------------------------|
| A <sub>1</sub> | 25 mm    | Thickness of flange                       |
| A <sub>2</sub> | 28 mm    | Distance raceway                          |
| V              | 230 mm   | Shoulder diameter housing                 |
| Q              | M6       | Connection thread lubrication             |
| d <sub>3</sub> | 132 mm   | Outside diameter eccentric locking collar |
|                | 12,25 kg | Weight                                    |

### **Main Dimensions & Performance Data**

| d               | 100 mm    | Bore diameter                     |
|-----------------|-----------|-----------------------------------|
| L               | 265 mm    | Flange width                      |
| U               | 77,5 mm   | Total height unit                 |
| C <sub>r</sub>  | 130.000 N | Basic dynamic load rating, radial |
| C <sub>0r</sub> | 93.000 N  | Basic static load rating, radial  |
| C ur            | 4.100 N   | Fatigue load limit, radial        |

## **Mounting dimensions**

| J | 210 mm | Distance fixing bore     |
|---|--------|--------------------------|
| N | 27 mm  | Fixing bore              |
| n | 4      | Number of screwing holes |