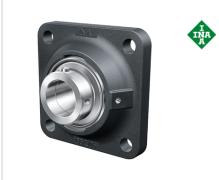

# RCJ100-XL

# Flanged housing unit

Schaeffler ID: 0008776110000 Housing units RCJ, four-bolt flanged housing units, cast iron, eccentric locking collar, R seals

X-life