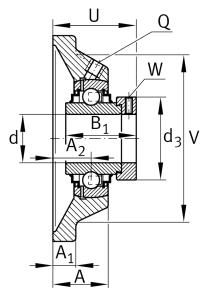

#### **Dimensions**

| А              | 46 mm    | Height housing                            |
|----------------|----------|-------------------------------------------|
| A <sub>1</sub> | 25 mm    | Thickness of flange                       |
| A <sub>2</sub> | 28 mm    | Distance raceway                          |
| V              | 230 mm   | Shoulder diameter housing                 |
| Q              | M6       | Connection thread lubrication             |
| d <sub>3</sub> | 132 mm   | Outside diameter eccentric locking collar |
|                | 12,25 kg | Weight                                    |

### **Main Dimensions & Performance Data**

| d               | 100 mm    | Bore diameter                     |
|-----------------|-----------|-----------------------------------|
| L               | 265 mm    | Flange width                      |
| U               | 77,5 mm   | Total height unit                 |
| C <sub>r</sub>  | 130.000 N | Basic dynamic load rating, radial |
| C <sub>0r</sub> | 93.000 N  | Basic static load rating, radial  |
| C ur            | 4.100 N   | Fatigue load limit, radial        |

## **Mounting dimensions**

| J | 210 mm | Distance fixing bore     |
|---|--------|--------------------------|
| N | 27 mm  | Fixing bore              |
| n | 4      | Number of screwing holes |