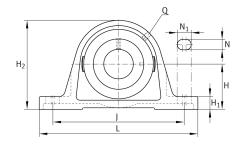

#### **Dimensions**

| Н              | 57,2 mm | Distance shaft axis                   |
|----------------|---------|---------------------------------------|
| Α              | 54 mm   | Width (base)                          |
| A <sub>1</sub> | 34 mm   | Width (head)                          |
| H <sub>1</sub> | 21,5 mm | Heigth (base)                         |
| В              | 51,6 mm | Width                                 |
| S <sub>1</sub> | 32,6 mm | Distance of raceway to locking collar |
| Q              | M6      | Connection thread lubrication         |
|                | 2,66 kg | Weight                                |

### **Main Dimensions & Performance Data**

| d              | 50 mm  | Bore diameter |
|----------------|--------|---------------|
| L              | 200 mm | Length total  |
| H <sub>2</sub> | 115 mm | Hight         |

## **Mounting dimensions**

| J              | 158 mm | Distance fixing bore |
|----------------|--------|----------------------|
| N              | 18 mm  | Width (slot)         |
| N <sub>1</sub> | 23 mm  | Length (slot)        |