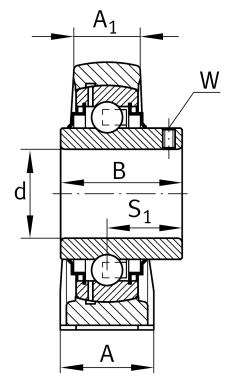

#### **Dimensions**

| Н              | 57,2 mm | Distance shaft axis                   |
|----------------|---------|---------------------------------------|
| Α              | 54 mm   | Width (base)                          |
| A <sub>1</sub> | 34 mm   | Width (head)                          |
| H <sub>1</sub> | 21,5 mm | Heigth (base)                         |
| В              | 51,6 mm | Width                                 |
| S <sub>1</sub> | 32,6 mm | Distance of raceway to locking collar |
| Q              | M6      | Connection thread lubrication         |
|                | 2,66 kg | Weight                                |

### **Main Dimensions & Performance Data**

| d              | 50 mm  | Bore diameter |
|----------------|--------|---------------|
| L              | 200 mm | Length total  |
| H <sub>2</sub> | 115 mm | Hight         |