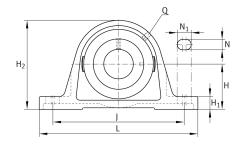

#### Dimensions

| Н              | 54 mm   | Distance shaft axis                   |
|----------------|---------|---------------------------------------|
| А              | 48 mm   | Width (base)                          |
| A <sub>1</sub> | 32 mm   | Width (head)                          |
| H <sub>1</sub> | 21,5 mm | Heigth (base)                         |
| В              | 49,2 mm | Width                                 |
| S <sub>1</sub> | 30,2 mm | Distance of raceway to locking collar |
| Q              | M6      | Connection thread lubrication         |
|                | 2,16 kg | Weight                                |

### **Main Dimensions & Performance Data**

| d              | 45 mm  | Bore diameter |
|----------------|--------|---------------|
| L              | 192 mm | Length total  |
| H <sub>2</sub> | 107 mm | Hight         |

## **Mounting dimensions**

| J              | 149,65 mm | Distance fixing bore |
|----------------|-----------|----------------------|
| N              | 14 mm     | Width (slot)         |
| N <sub>1</sub> | 29 mm     | Length (slot)        |