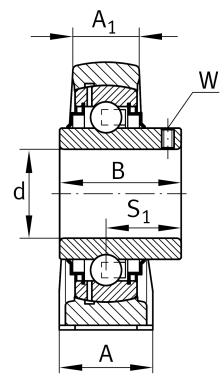

#### Dimensions

| Н              | 54 mm   | Distance shaft axis                   |
|----------------|---------|---------------------------------------|
| А              | 48 mm   | Width (base)                          |
| A <sub>1</sub> | 32 mm   | Width (head)                          |
| H <sub>1</sub> | 21,5 mm | Heigth (base)                         |
| В              | 49,2 mm | Width                                 |
| S <sub>1</sub> | 30,2 mm | Distance of raceway to locking collar |
| Q              | M6      | Connection thread lubrication         |
|                | 2,16 kg | Weight                                |

### **Main Dimensions & Performance Data**

| d              | 45 mm  | Bore diameter |
|----------------|--------|---------------|
| L              | 192 mm | Length total  |
| H <sub>2</sub> | 107 mm | Hight         |