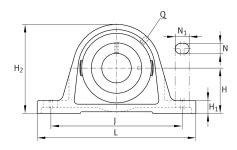

# Main Dimensions & Performance Data

| d              | 30 mm  | Bore diameter |
|----------------|--------|---------------|
| L              | 158 mm | Length total  |
| H <sub>2</sub> | 82 mm  | Hight         |

#### Dimensions

| Н              | 42,9 mm | Distance shaft axis           |
|----------------|---------|-------------------------------|
| A              | 40 mm   | Width (base)                  |
| A <sub>1</sub> | 25 mm   | Width (head)                  |
| H <sub>1</sub> | 17 mm   | Heigth (base)                 |
| Q              | Rp1/8   | Connection thread lubrication |

#### **Mounting dimensions**

| J              | 117,5 mm | Distance fixing bore |
|----------------|----------|----------------------|
| Ν              | 14 mm    | Width (slot)         |
| N <sub>1</sub> | 22 mm    | Length (slot)        |