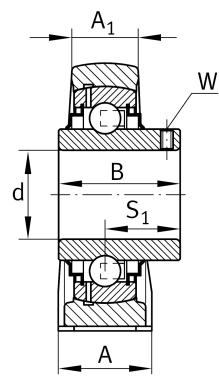

#### Dimensions

| Н              | 42,9 mm | Distance shaft axis           |
|----------------|---------|-------------------------------|
| A              | 40 mm   | Width (base)                  |
| A <sub>1</sub> | 25 mm   | Width (head)                  |
| H <sub>1</sub> | 17 mm   | Heigth (base)                 |
| Q              | Rp1/8   | Connection thread lubrication |