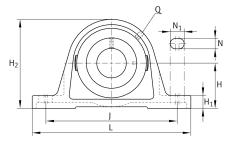

#### **Dimensions**

| Н              | 36,5 mm | Distance shaft axis                   |
|----------------|---------|---------------------------------------|
| Α              | 36 mm   | Width (base)                          |
| A <sub>1</sub> | 21 mm   | Width (head)                          |
| H <sub>1</sub> | 14,5 mm | Heigth (base)                         |
| В              | 34,1 mm | Width                                 |
| S <sub>1</sub> | 19,8 mm | Distance of raceway to locking collar |
| Q              | M6      | Connection thread lubrication         |
|                | 0,7 kg  | Weight                                |

### **Main Dimensions & Performance Data**

| d              | 25 mm  | Bore diameter |
|----------------|--------|---------------|
| L              | 130 mm | Length total  |
| H <sub>2</sub> | 70 mm  | Hight         |

## **Mounting dimensions**

| J              | 102,5 mm | Distance fixing bore |
|----------------|----------|----------------------|
| N              | 11 mm    | Width (slot)         |
| N <sub>1</sub> | 19 mm    | Length (slot)        |