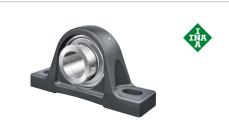

# Plummer block housing unit

Schaeffler ID: 0008582930000

Plummer block housing units RASEY, cast iron housing, radial insert ball bearing with grub screws in inner ring, R seals

X-life