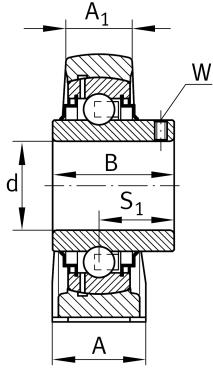

#### **Dimensions**

| Н              | 36,5 mm | Distance shaft axis                   |
|----------------|---------|---------------------------------------|
| Α              | 36 mm   | Width (base)                          |
| A <sub>1</sub> | 21 mm   | Width (head)                          |
| H <sub>1</sub> | 14,5 mm | Heigth (base)                         |
| В              | 34,1 mm | Width                                 |
| S <sub>1</sub> | 19,8 mm | Distance of raceway to locking collar |
| Q              | M6      | Connection thread lubrication         |
|                | 0,7 kg  | Weight                                |

### **Main Dimensions & Performance Data**

| d              | 25 mm  | Bore diameter |
|----------------|--------|---------------|
| L              | 130 mm | Length total  |
| H <sub>2</sub> | 70 mm  | Hight         |