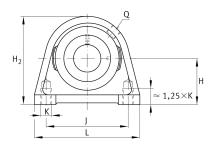

### **Dimensions**

| Н              | 69,9 mm | Distance shaft axis           |
|----------------|---------|-------------------------------|
| А              | 60 mm   | Width (base)                  |
| A <sub>1</sub> | 42 mm   | Width (head)                  |
| Q              | Rp1/8   | Connection thread lubrication |
|                | 3,83 kg | Weight                        |

# Main Dimensions & Performance Data

| d              | 60 mm  | Bore diameter |
|----------------|--------|---------------|
| L              | 150 mm | Length total  |
| H <sub>2</sub> | 140 mm | Height        |

## **Mounting dimensions**

| J | 118 mm | Distance fixing bore |
|---|--------|----------------------|
| K | M16    | Thread fixing bore   |