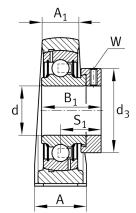

#### **Additional information**

| SHE12           | Housing             |
|-----------------|---------------------|
| GRAE60-XL-NPP-B | Bearing designation |
| KASK12          | Protecting cap      |