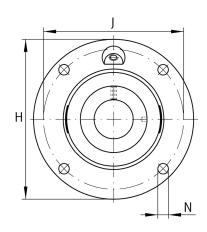

#### Mounting dimensions

| J | 160 mm | Pitch circle diameter (holes) |
|---|--------|-------------------------------|
| Ν | 18 mm  | Fixing bore                   |
| Z | 135 mm | Diameter spigot               |
|   | h8     | Diameter spigot clearance     |
| n | 4      | Number of screwing holes      |