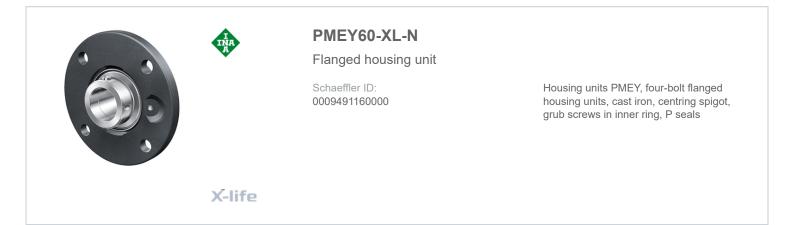

# SCHAEFFLER



#### Technical information





#### Dimensions

| А              | 29 mm  | Height housing                |
|----------------|--------|-------------------------------|
| A <sub>1</sub> | 16 mm  | Thickness of flange           |
| A <sub>2</sub> | 1 mm   | Distance raceway              |
| В              | 47 mm  | Width                         |
| S              | 3 mm   | Chamfer width                 |
| Q              | M6     | Connection thread lubrication |
|                | 3,4 kg | Weight                        |

# Main Dimensions & Performance Data

| d               | 60 mm    | Bore diameter                     |
|-----------------|----------|-----------------------------------|
| Н               | 195 mm   | Height flange                     |
| U               | 33 mm