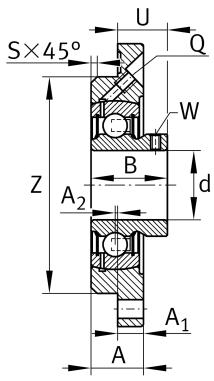

#### Dimensions

| А              | 29 mm  | Height housing                |
|----------------|--------|-------------------------------|
| A <sub>1</sub> | 16 mm  | Thickness of flange           |
| A <sub>2</sub> | 1 mm   | Distance raceway              |
| В              | 47 mm  | Width                         |
| S              | 3 mm   | Chamfer width                 |
| Q              | M6     | Connection thread lubrication |
|                | 3,4 kg | Weight                        |

# Main Dimensions & Performance Data

| d               | 60 mm    | Bore diameter                     |
|-----------------|----------|-----------------------------------|
| Н               | 195 mm   | Height flange                     |
| U               | 33 mm    | Total height unit                 |
| C <sub>r</sub>  | 56.000 N | Basic dynamic load rating, radial |
| C <sub>0r</sub> | 36.000 N | Basic static load rating, radial  |
| C <sub>ur</sub> | 1.530 N  | Fatigue load limit, radial        |