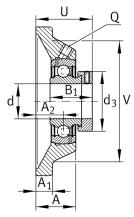

### **Dimensions**

| Α              | 35 mm   | Height housing                            |
|----------------|---------|-------------------------------------------|
| A <sub>1</sub> | 13 mm   | Thickness of flange                       |
| A <sub>2</sub> | 24 mm   | Distance raceway                          |
| V              | 116 mm  | Shoulder diameter housing                 |
| Q              | Rp1/8   | Connection thread lubrication             |
| d <sub>3</sub> | 63 mm   | Outside diameter eccentric locking collar |
|                | 2,24 kg | Weight                                    |

### Main Dimensions & Performance Data

| d               | 45 mm    | Bore diameter                     |
|-----------------|----------|-----------------------------------|
| L               | 137 mm   | Flange width                      |
| U               | 56,7 mm  | Total height unit                 |
| C <sub>r</sub>  | 34.500 N | Basic dynamic load rating, radial |
| C <sub>0r</sub> | 20.400 N | Basic static load rating, radial  |
| C ur            | 1.060 N  | Fatigue load limit, radial        |