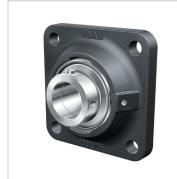

# PCJ45-XL

# Flanged housing unit

Schaeffler ID: 0009400890000

Housing units PCJ, four-bolt flanged housing units, cast iron, eccentric locking collar, P seals

X-life