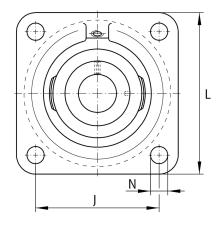

### Main Dimensions & Performance Data

| d               | 45 mm    | Bore diameter                     |
|-----------------|----------|-----------------------------------|
| L               | 137 mm   | Flange width                      |
| U               | 56,7 mm  | Total height unit                 |
| C <sub>r</sub>  | 34.500 N | Basic dynamic load rating, radial |
| C <sub>0r</sub> | 20.400 N | Basic static load rating, radial  |
| C ur            | 1.060 N  | Fatigue load limit, radial        |

# **Mounting dimensions**

| J | 105 mm | Distance fixing bore     |
|---|--------|--------------------------|
| N | 14 mm  | Fixing bore              |
| n | 4      | Number of screwing holes |