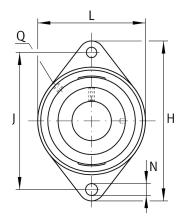

#### **Dimensions**

| А              | 22,3 mm | Height housing                            |
|----------------|---------|-------------------------------------------|
| A <sub>1</sub> | 12 mm   | Thickness of flange                       |
| A <sub>2</sub> | 13,3 mm | Distance raceway                          |
| V              | 80 mm   | Shoulder diameter housing                 |
| Q              | M6      | Connection thread lubrication             |
| d <sub>3</sub> | 44 mm   | Outside diameter eccentric locking collar |
|                | 0,77 kg | Weight                                    |

### **Main Dimensions & Performance Data**

| d               | 30 mm    | Bore diameter                     |
|-----------------|----------|-----------------------------------|
| L               | 80 mm    | Flange width                      |
| Н               | 142 mm   | Height flange                     |
| U               | 40 mm    | Total height unit                 |
| C <sub>r</sub>  | 19.500 N | Basic dynamic load rating, radial |
| C <sub>0r</sub> | 11.300 N | Basic static load rating, radial  |
| C ur            | 480 N    | Fatigue load limit, radial        |

# Mounting dimensions

| J | 116,5 mm | Distance fixing bore     |
|---|----------|--------------------------|
| N | 11.5 mm  | Fixing bore              |
| n | 2        | Number of screwing holes |