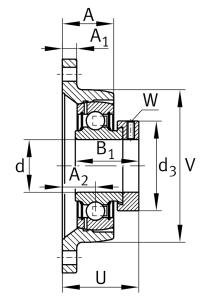

#### **Dimensions**

| А              | 22,3 mm | Height housing                            |
|----------------|---------|-------------------------------------------|
| A <sub>1</sub> | 12 mm   | Thickness of flange                       |
| A <sub>2</sub> | 13,3 mm | Distance raceway                          |
| V              | 80 mm   | Shoulder diameter housing                 |
| Q              | M6      | Connection thread lubrication             |
| d <sub>3</sub> | 44 mm   | Outside diameter eccentric locking collar |
|                | 0,77 kg | Weight                                    |

### **Main Dimensions & Performance Data**

| d               | 30 mm    | Bore diameter                     |
|-----------------|----------|-----------------------------------|
| L               | 80 mm    | Flange width                      |
| Н               | 142 mm   | Height flange                     |
| U               | 40 mm    | Total height unit                 |
| C <sub>r</sub>  | 19.500 N | Basic dynamic load rating, radial |
| C <sub>0r</sub> | 11.300 N | Basic static load rating, radial  |
| C ur            | 480 N    | Fatigue load limit, radial        |