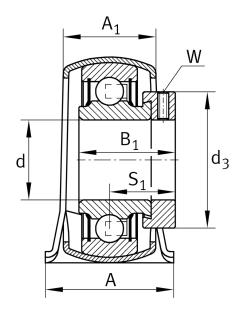

#### **Main Dimensions & Performance Data**

| d                     | 20 mm        | Bore diameter                         |
|-----------------------|--------------|---------------------------------------|
| L                     | 98,4 mm      | Length total                          |
| H <sub>2</sub>        | 50,1 mm      | Height                                |
| C <sub>Or G</sub>     | 1.600 N      | Load carrying capacity (housing)      |
| C <sub>r</sub>        | 13.600 N     | Basic dynamic load rating, radial     |
| C <sub>0r</sub>       | 6.600 N      | Basic static load rating, radial      |
| n <sub>G Grease</sub> | 18.700 1/min | Limiting speed for grease lubrication |

### **Additional information**

| GEH47-BT       | Housing             |
|----------------|---------------------|
| RAE20-XL-NPP-B | Bearing designation |

The datasheet is only an overview of dimensions and basic load ratings of the selected product. Please always observe all further information and guidelines for this product. For further information you can use the contact form on our website.