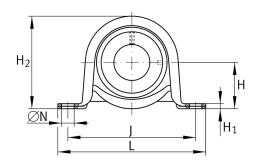

#### **Dimensions**

| Н              | 25,4 mm | Distance shaft axis |
|----------------|---------|---------------------|
| А              | 31,8 mm | Width (base)        |
| A <sub>1</sub> | 22,3 mm | Width (head)        |
| H <sub>1</sub> | 3,3 mm  | Heigth (base)       |
|                | 0,26 kg | Weight              |

#### **Main Dimensions & Performance Data**

| d                     | 20 mm        | Bore diameter                         |
|-----------------------|--------------|---------------------------------------|
| L                     | 98,4 mm      | Length total                          |
| H <sub>2</sub>        | 50,1 mm      | Height                                |
| C <sub>Or G</sub>     | 1.600 N      | Load carrying capacity (housing)      |
| C <sub>r</sub>        | 13.600 N     | Basic dynamic load rating, radial     |
| C <sub>0r</sub>       | 6.600 N      | Basic static load rating, radial      |
| n <sub>G Grease</sub> | 18.700 1/min | Limiting speed for grease lubrication |

## **Mounting dimensions**

| J | 76 mm  | Distance fixing bore |
|---|--------|----------------------|
| N | 9.5 mm | Fixing bore          |