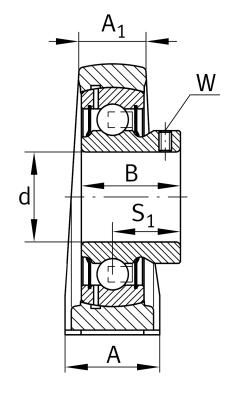

#### **Dimensions**

| Н              | 49,2 mm  | Distance shaft axis                   |
|----------------|----------|---------------------------------------|
| Α              | 48 mm    | Width (base)                          |
| A <sub>1</sub> | 30 mm    | Width (head)                          |
| H <sub>1</sub> | 19 mm    | Heigth (base)                         |
| В              | 39,45 mm | Width                                 |
| S <sub>1</sub> | 28,95 mm | Distance of raceway to locking collar |
| Q              | M6       | Connection thread lubrication         |
|                | 1,75 kg  | Weight                                |

### **Main Dimensions & Performance Data**

| d              | 40 mm  | Bore diameter |
|----------------|--------|---------------|
| L              | 179 mm | Length total  |
| H <sub>2</sub> | 99 mm  | Hight         |