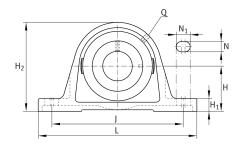

#### **Dimensions**

| Н              | 49,2 mm  | Distance shaft axis                   |
|----------------|----------|---------------------------------------|
| Α              | 48 mm    | Width (base)                          |
| A <sub>1</sub> | 30 mm    | Width (head)                          |
| H <sub>1</sub> | 19 mm    | Heigth (base)                         |
| В              | 39,45 mm | Width                                 |
| S <sub>1</sub> | 28,95 mm | Distance of raceway to locking collar |
| Q              | M6       | Connection thread lubrication         |
|                | 1,75 kg  | Weight                                |

## **Mounting dimensions**

| J              | 138,25 mm | Distance fixing bore |
|----------------|-----------|----------------------|
| N              | 14 mm     | Width (slot)         |
| N <sub>1</sub> | 26 mm     | Length (slot)        |