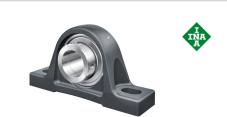

# Plummer block housing unit

Schaeffler ID: 0945131200000

Plummer block housing units PASEY, cast iron housing, radial insert ball bearing with grub screws in inner ring, P seals

X-life