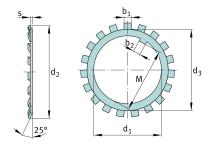

## Main Dimensions & Performance Data

| d <sub>1</sub> | 35 mm   | bore diameter    |
|----------------|---------|------------------|
| d <sub>2</sub> | 57 mm   | Outside diameter |
| S              | 1,25 mm | Thickness        |
|                | 10 g    | Weight           |

#### Mounting dimensions

| 0              |         |                        |
|----------------|---------|------------------------|
| d <sub>3</sub> | 44 mm   | Plant diameter outside |
| b <sub>2</sub> | 6 mm    | Distance lug           |
| Μ              | 32,5 mm | Distance lug           |
| b <sub>1</sub> | 5 mm    | Width lock washer tab  |
|                |         |                        |