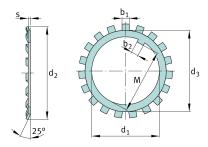

## **Mounting dimensions**

| d <sub>3</sub> | 38 mm   | Plant diameter outside |
|----------------|---------|------------------------|
| b <sub>2</sub> | 5 mm    | Distance lug           |
| M              | 27,5 mm | Distance lug           |
| b <sub>1</sub> | 5 mm    | Width lock washer tab  |