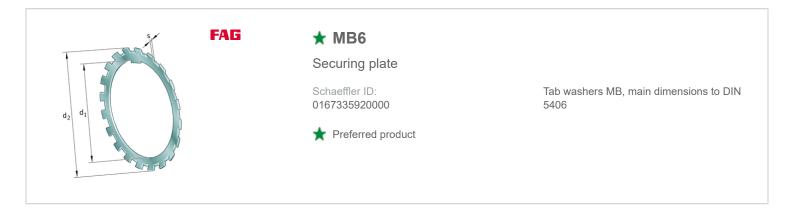

## **Main Dimensions & Performance Data**

| d <sub>1</sub> | 30 mm   | bore diameter    |
|----------------|---------|------------------|
| d <sub>2</sub> | 49 mm   | Outside diameter |
| S              | 1,25 mm | Thickness        |
|                | 8 g     | Weight           |