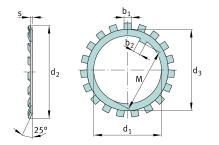

## Main Dimensions & Performance Data

| d <sub>1</sub> | 25 mm   | bore diameter    |
|----------------|---------|------------------|
| d <sub>2</sub> | 42 mm   | Outside diameter |
| S              | 1,25 mm | Thickness        |
|                | 6,6 g   | Weight           |

### Mounting dimensions

|  | d <sub>3</sub> | 32 mm | Plant diameter outside |
|--|----------------|-------|------------------------|
|  | b <sub>2</sub> | 5 mm  | Distance lug           |
|  | Μ              | 23 mm | Distance lug           |
|  | b <sub>1</sub> | 5 mm  | Width lock washer tab  |
|  |                |       |                        |