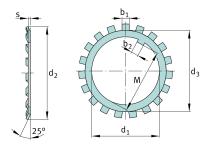

## Main Dimensions & Performance Data

| d <sub>1</sub> | 240 mm   | bore diameter    |
|----------------|----------|------------------|
| d <sub>2</sub> | 312 mm   | Outside diameter |
| S              | 3 mm     | Thickness        |
|                | 0,005 kg | Weight           |

## **Mounting dimensions**

| d <sub>3</sub> | 270 mm | Plant diameter outside |
|----------------|--------|------------------------|
| b <sub>2</sub> | 24 mm  | Distance lug           |
| M              | 233 mm | Distance lug           |
| b <sub>1</sub> | 20 mm  | Width lock washer tab  |