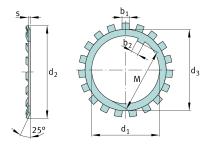

## Main Dimensions & Performance Data

| d <sub>1</sub> | 190 mm   | bore diameter    |
|----------------|----------|------------------|
| d <sub>2</sub> | 252 mm   | Outside diameter |
| S              | 2,5 mm   | Thickness        |
|                | 0,003 kg | Weight           |

## **Mounting dimensions**

| d <sub>3</sub> | 214 mm | Plant diameter outside |
|----------------|--------|------------------------|
| b <sub>2</sub> | 20 mm  | Distance lug           |
| M              | 184 mm | Distance lug           |
| b <sub>1</sub> | 18 mm  | Width lock washer tab  |