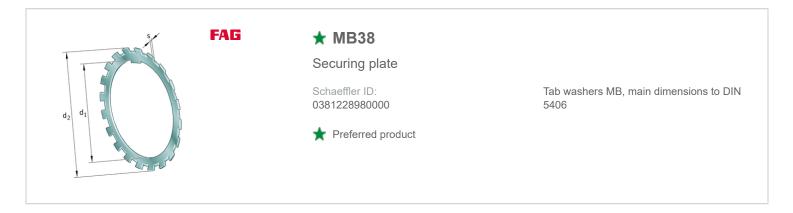

## Main Dimensions & Performance Data

| d <sub>1</sub> | 190 mm   | bore diameter    |
|----------------|----------|------------------|
| d <sub>2</sub> | 252 mm   | Outside diameter |
| S              | 2,5 mm   | Thickness        |
|                | 0,003 kg | Weight           |