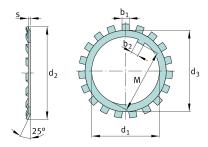

## **Mounting dimensions**

| d <sub>3</sub> | 203 mm | Plant diameter outside |
|----------------|--------|------------------------|
| b <sub>2</sub> | 20 mm  | Distance lug           |
| M              | 174 mm | Distance lug           |
| b <sub>1</sub> | 18 mm  | Width lock washer tab  |