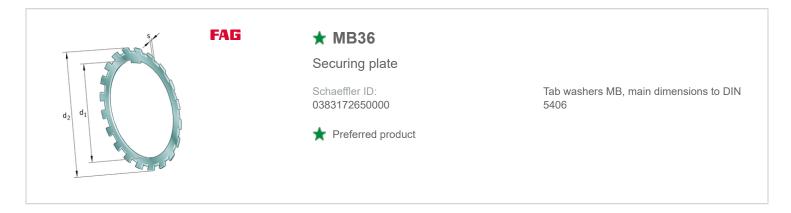

## Main Dimensions & Performance Data

| d <sub>1</sub> | 180 mm   | bore diameter    |
|----------------|----------|------------------|
| d <sub>2</sub> | 242 mm   | Outside diameter |
| S              | 2,5 mm   | Thickness        |
|                | 0,003 kg | Weight           |