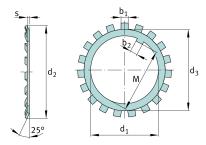

## Main Dimensions & Performance Data

| d <sub>1</sub> | 155 mm   | bore diameter    |
|----------------|----------|------------------|
| d <sub>2</sub> | 212 mm   | Outside diameter |
| S              | 2,5 mm   | Thickness        |
|                | 0,002 kg | Weight           |

## **Mounting dimensions**

| d <sub>3</sub> | 182 mm   | Plant diameter outside |
|----------------|----------|------------------------|
| b <sub>2</sub> | 16 mm    | Distance lug           |
| М              | 147,5 mm | Distance lug           |
| b <sub>1</sub> | 16 mm    | Width lock washer tab  |