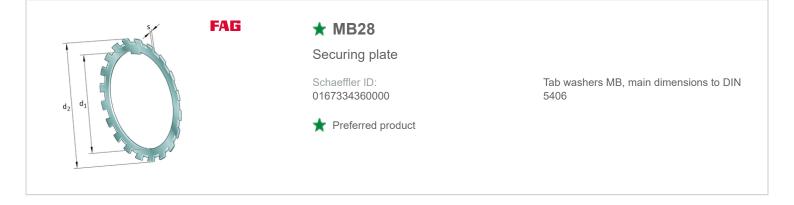

## Main Dimensions & Performance Data

| d <sub>1</sub> | 140 mm   | bore diameter    |
|----------------|----------|------------------|
| d <sub>2</sub> | 192 mm   | Outside diameter |
| S              | 2 mm     | Thickness        |
|                | 0,001 kg | Weight           |