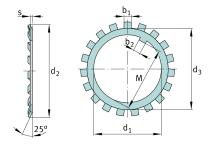

#### Mounting dimensions

| d 3160 mmPlant diameter outsideb 216 mmDistance lug |
|-----------------------------------------------------|
| b <sub>2</sub> 16 mm Distance lug                   |
|                                                     |
| M 135 mm Distance lug                               |
| b 1 14 mm Width lock washer tab                     |