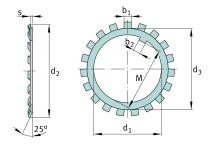

## Main Dimensions & Performance Data

| d <sub>1</sub> | 130 mm   | bore diameter    |
|----------------|----------|------------------|
| d <sub>2</sub> | 175 mm   | Outside diameter |
| S              | 2 mm     | Thickness        |
|                | 0,001 kg | Weight           |

#### Mounting dimensions

|  | d <sub>3</sub> | 149 mm | Plant diameter outside |
|--|----------------|--------|------------------------|
|  | b <sub>2</sub> | 14 mm  | Distance lug           |
|  | Μ              | 125 mm | Distance lug           |
|  | b <sub>1</sub> | 12 mm  | Width lock washer tab  |
|  |                |        |                        |