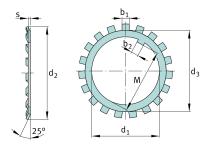

## **Mounting dimensions**

| d <sub>3</sub> | 138 mm | Plant diameter outside |
|----------------|--------|------------------------|
| b <sub>2</sub> | 14 mm  | Distance lug           |
| M              | 115 mm | Distance lug           |
| b <sub>1</sub> | 12 mm  | Width lock washer tab  |