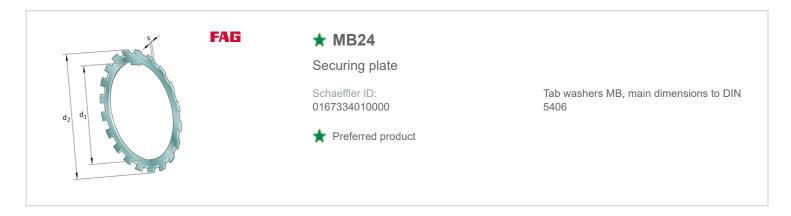

## Main Dimensions & Performance Data

| d <sub>1</sub> | 120 mm   | bore diameter    |
|----------------|----------|------------------|
| d <sub>2</sub> | 164 mm   | Outside diameter |
| S              | 2 mm     | Thickness        |
|                | 0,001 kg | Weight           |