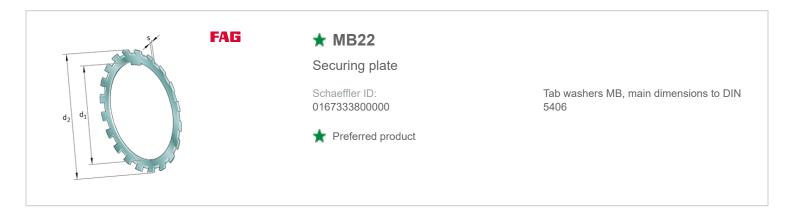

## **Main Dimensions & Performance Data**

| d <sub>1</sub> | 110 mm   | bore diameter    |
|----------------|----------|------------------|
| d <sub>2</sub> | 154 mm   | Outside diameter |
| S              | 1,75 mm  | Thickness        |
|                | 0,091 kg | Weight           |