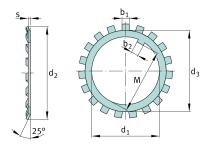

## **Mounting dimensions**

| d <sub>3</sub> | 133 mm   | Plant diameter outside |
|----------------|----------|------------------------|
| b <sub>2</sub> | 12 mm    | Distance lug           |
| M              | 105,5 mm | Distance lug           |
| b <sub>1</sub> | 12 mm    | Width lock washer tab  |