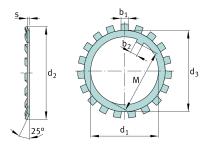

## Main Dimensions & Performance Data

| d <sub>1</sub> | 105 mm  | bore diameter    |
|----------------|---------|------------------|
| d <sub>2</sub> | 145 mm  | Outside diameter |
| S              | 1,75 mm | Thickness        |
|                | 81,9 g  | Weight           |

## **Mounting dimensions**

| d <sub>3</sub> | 126 mm   | Plant diameter outside |
|----------------|----------|------------------------|
| b <sub>2</sub> | 12 mm    | Distance lug           |
| M              | 100,5 mm | Distance lug           |
| b <sub>1</sub> | 12 mm    | Width lock washer tab  |