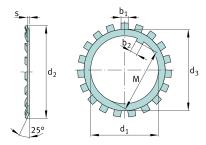

## Main Dimensions & Performance Data

| d <sub>1</sub> | 100 mm  | bore diameter    |
|----------------|---------|------------------|
| d <sub>2</sub> | 142 mm  | Outside diameter |
| S              | 1,75 mm | Thickness        |
|                | 76 g    | Weight           |

## **Mounting dimensions**

| d <sub>3</sub> | 120 mm  | Plant diameter outside |
|----------------|---------|------------------------|
| b <sub>2</sub> | 12 mm   | Distance lug           |
| M              | 96,5 mm | Distance lug           |
| b <sub>1</sub> | 10 mm   | Width lock washer tab  |