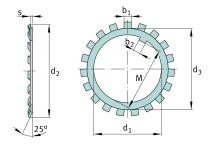

## Main Dimensions & Performance Data

| d 1            | 15 mm | bore diameter    |
|----------------|-------|------------------|
| d <sub>2</sub> | 28 mm | Outside diameter |
| S              | 1 mm  | Thickness        |
|                | 2,6 g | Weight           |

### Mounting dimensions

| d <sub>3</sub> | 21 mm   | Plant diameter outside |
|----------------|---------|------------------------|
| b <sub>2</sub> | 4 mm    | Distance lug           |
| Μ              | 13,5 mm | Distance lug           |
| b <sub>1</sub> | 4 mm    | Width lock washer tab  |
|                |         |                        |