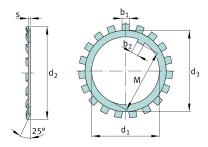

## **Mounting dimensions**

| d <sub>3</sub> | 113 mm  | Plant diameter outside |
|----------------|---------|------------------------|
| b <sub>2</sub> | 10 mm   | Distance lug           |
| M              | 91,5 mm | Distance lug           |
| b <sub>1</sub> | 10 mm   | Width lock washer tab  |