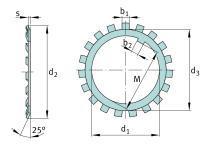

## **Mounting dimensions**

| d <sub>3</sub> | 108 mm  | Plant diameter outside |
|----------------|---------|------------------------|
| b <sub>2</sub> | 10 mm   | Distance lug           |
| M              | 86,5 mm | Distance lug           |
| b <sub>1</sub> | 10 mm   | Width lock washer tab  |