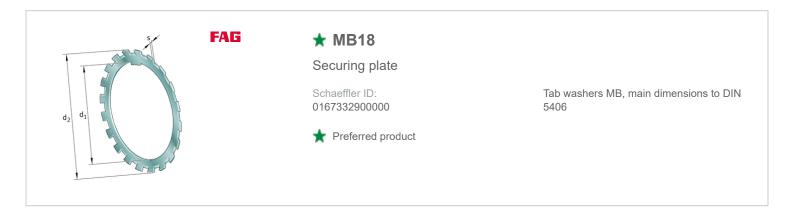

## **Main Dimensions & Performance Data**

| d <sub>1</sub> | 90 mm   | bore diameter    |
|----------------|---------|------------------|
| d <sub>2</sub> | 126 mm  | Outside diameter |
| S              | 1,75 mm | Thickness        |
|                | 61 g    | Weight           |