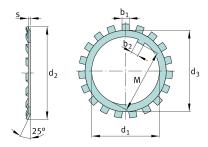

## Main Dimensions & Performance Data

| d <sub>1</sub> | 85 mm   | bore diameter    |
|----------------|---------|------------------|
| d <sub>2</sub> | 119 mm  | Outside diameter |
| S              | 1,75 mm | Thickness        |
|                | 51 g    | Weight           |

## **Mounting dimensions**

| d <sub>3</sub> | 102 mm  | Plant diameter outside |
|----------------|---------|------------------------|
| b <sub>2</sub> | 10 mm   | Distance lug           |
| M              | 81,5 mm | Distance lug           |
| b <sub>1</sub> | 8 mm    | Width lock washer tab  |