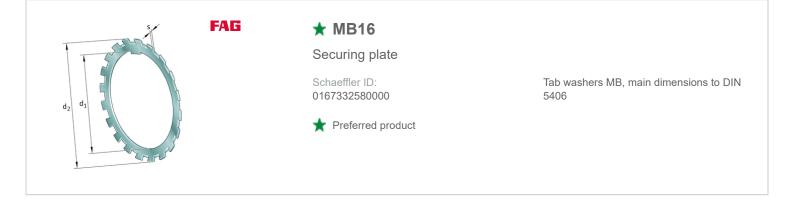

## Main Dimensions & Performance Data

| d <sub>1</sub> | 80 mm   | bore diameter    |
|----------------|---------|------------------|
| d <sub>2</sub> | 112 mm  | Outside diameter |
| S              | 1,75 mm | Thickness        |
|                | 45 g    | Weight           |