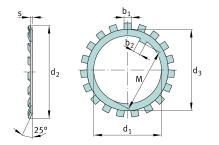

## Main Dimensions & Performance Data

| d <sub>1</sub> | 80 mm   | bore diameter    |
|----------------|---------|------------------|
| d <sub>2</sub> | 112 mm  | Outside diameter |
| S              | 1,75 mm | Thickness        |
|                | 45 g    | Weight           |

#### Mounting dimensions

| 0              |         |                        |  |
|----------------|---------|------------------------|--|
| d <sub>3</sub> | 95 mm   | Plant diameter outside |  |
| b <sub>2</sub> | 10 mm   | Distance lug           |  |
| Μ              | 76,5 mm | Distance lug           |  |
| b <sub>1</sub> | 8 mm    | Width lock washer tab  |  |
|                |         |                        |  |