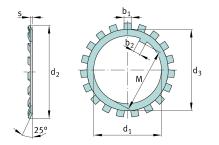

## Main Dimensions & Performance Data

| d 1            | 70 mm  | bore diameter    |
|----------------|--------|------------------|
| d <sub>2</sub> | 98 mm  | Outside diameter |
| S              | 1,5 mm | Thickness        |
|                | 32 g   | Weight           |

#### Mounting dimensions

|  | d <sub>3</sub> | 85 mm   | Plant diameter outside |
|--|----------------|---------|------------------------|
|  | b <sub>2</sub> | 8 mm    | Distance lug           |
|  | Μ              | 66,5 mm | Distance lug           |
|  | b <sub>1</sub> | 8 mm    | Width lock washer tab  |
|  |                |         |                        |