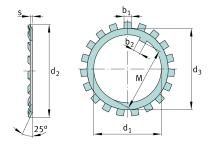

## Main Dimensions & Performance Data

| d <sub>1</sub> | 50 mm   | bore diameter    |
|----------------|---------|------------------|
| d <sub>2</sub> | 74 mm   | Outside diameter |
| S              | 1,25 mm | Thickness        |
|                | 15 g    | Weight           |

### Mounting dimensions

|  | _              |         |                        |
|--|----------------|---------|------------------------|
|  | d <sub>3</sub> | 61 mm   | Plant diameter outside |
|  | b <sub>2</sub> | 6 mm    | Distance lug           |
|  | М              | 47,5 mm | Distance lug           |
|  | b <sub>1</sub> | 6 mm    | Width lock washer tab  |
|  |                |         |                        |