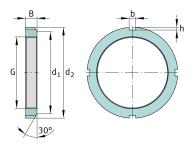

## **Mounting dimensions**

| d <sub>1</sub> | 182 mm | Chamfer diameter     |
|----------------|--------|----------------------|
| b              | 16 mm  | Width retaining slot |
| h              | 7 mm   | Hight retaining slot |

## **Additional information**

| F | 670.000 N | Axial load capacity, static |
|---|-----------|-----------------------------|
|   | MB32      | Fuse                        |
|   | 30 °      | Chamfer angle               |