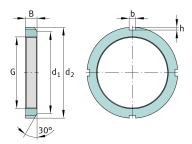

## **Main Dimensions & Performance Data**

| G              | M155x3  | Thread             |
|----------------|---------|--------------------|
| d <sub>2</sub> | 200 mm  | Outerside diameter |
| В              | 25 mm   | Width              |
|                | 2,42 kg | Weight             |

## **Mounting dimensions**

| d <sub>1</sub> | 182 mm | Chamfer diameter     |
|----------------|--------|----------------------|
| b              | 16 mm  | Width retaining slot |
| h              | 7 mm   | Hight retaining slot |

## **Additional information**

| F | 630.000 N | Axial load capacity, static |
|---|-----------|-----------------------------|
|   | MB31      | Fuse                        |
|   | 30 °      | Chamfer angle               |