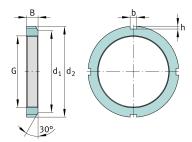

## **Mounting dimensions**

| d <sub>1</sub> | 171 mm | Chamfer diameter     |
|----------------|--------|----------------------|
| b              | 14 mm  | Width retaining slot |
| h              | 6 mm   | Hight retaining slot |

## **Additional information**

| F | 610.000 N | Axial load capacity, static |
|---|-----------|-----------------------------|
|   | MB29      | Fuse                        |
|   | 30 °      | Chamfer angle               |