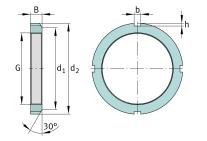

#### Main Dimensions & Performance Data

| G              | M140x2  | Thread             |
|----------------|---------|--------------------|
| d <sub>2</sub> | 180 mm  | Outerside diameter |
| В              | 22 mm   | Width              |
|                | 1,56 kg | Weight             |

#### Mounting dimensions

| d <sub>1</sub> | 160 mm | Chamfer diameter     |  |
|----------------|--------|----------------------|--|
| b              | 14 mm  | Width retaining slot |  |
| h              | 6 mm   | Hight retaining slot |  |

### Additional information

| F | 510.000 N | Axial load capacity, static |
|---|-----------|-----------------------------|
|   | MB28      | Fuse                        |
|   | 30 °      | Chamfer angle               |