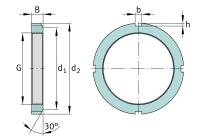

#### Main Dimensions & Performance Data

| G              | M130x2   | Thread             |
|----------------|----------|--------------------|
| d <sub>2</sub> | 165 mm   | Outerside diameter |
| В              | 21 mm    | Width              |
|                | 1,293 kg | Weight             |

#### Mounting dimensions

| d <sub>1</sub> | 149 mm | Chamfer diameter     |  |
|----------------|--------|----------------------|--|
| b              | 12 mm  | Width retaining slot |  |
| h              | 5 mm   | Hight retaining slot |  |

### Additional information

| F | 440.000 N | Axial load capacity, static |
|---|-----------|-----------------------------|
|   | MB26      | Fuse                        |
|   | 30 °      | Chamfer angle               |