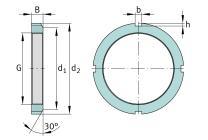

#### Mounting dimensions

| d <sub>1</sub> | 138 mm | Chamfer diameter     |
|----------------|--------|----------------------|
| b              | 12 mm  | Width retaining slot |
| h              | 5 mm   | Hight retaining slot |
|                |        |                      |

### Additional information

| F | 400.000 N | Axial load capacity, static |
|---|-----------|-----------------------------|
|   | MB24      | Fuse                        |
|   | 30 °      | Chamfer angle               |