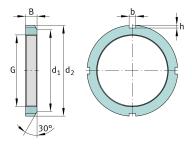

## **Mounting dimensions**

| d <sub>1</sub> | 126 mm | Chamfer diameter     |
|----------------|--------|----------------------|
| b              | 12 mm  | Width retaining slot |
| h              | 5 mm   | Hight retaining slot |

## **Additional information**

| F | 320.000 N | Axial load capacity, static |
|---|-----------|-----------------------------|
|   | MB21      | Fuse                        |
|   | 30 °      | Chamfer angle               |