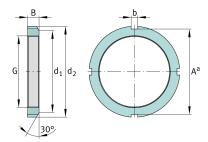

## **Main Dimensions & Performance Data**

| G              | M100x2  | Thread             |
|----------------|---------|--------------------|
| d <sub>2</sub> | 130 mm  | Outerside diameter |
| В              | 18 mm   | Width              |
|                | 0,76 kg | Weight             |

## **Mounting dimensions**

| d <sub>1</sub> | 120 mm | Chamfer diameter     |
|----------------|--------|----------------------|
| b              | 10 mm  | Width retaining slot |
| A^a            | 122 mm | Groove base distance |

## **Additional information**

| F | 290.000 N | Axial load capacity, static |
|---|-----------|-----------------------------|
|   | MB20      | Fuse                        |
|   | 30 °      | Chamfer angle               |