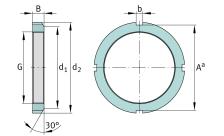

#### Mounting dimensions

| d <sub>1</sub> 1 | 113 mm | Chamfer diameter     |
|------------------|--------|----------------------|
| b 1              | 10 mm  | Width retaining slot |
| A^a 1            | 117 mm | Groove base distance |

### Additional information

| F | 270.000 N | Axial load capacity, static |
|---|-----------|-----------------------------|
|   | MB19      | Fuse                        |
|   | 30 °      | Chamfer angle               |