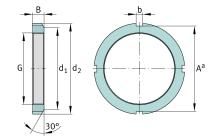

#### Main Dimensions & Performance Data

| G              | M90x2    | Thread             |
|----------------|----------|--------------------|
| d <sub>2</sub> | 120 mm   | Outerside diameter |
| В              | 16 mm    | Width              |
|                | 0,603 kg | Weight             |

#### Mounting dimensions

| d <sub>1</sub> | 108 mm | Chamfer diameter     |
|----------------|--------|----------------------|
| b              | 10 mm  | Width retaining slot |
| A^a            | 112 mm | Groove base distance |

### Additional information

| F | 240.000 N | Axial load capacity, static |
|---|-----------|-----------------------------|
|   | MB18      | Fuse                        |
|   | 30 °      | Chamfer angle               |