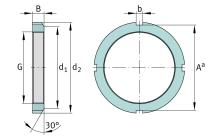

### Main Dimensions & Performance Data

| G              | M85x2    | Thread             |
|----------------|----------|--------------------|
| d <sub>2</sub> | 110 mm   | Outerside diameter |
| В              | 16 mm    | Width              |
|                | 0,005 kg | Weight             |

#### Mounting dimensions

| d <sub>1</sub> | 102 mm | Chamfer diameter     |
|----------------|--------|----------------------|
| b              | 8 mm   | Width retaining slot |
| A^a            | 103 mm | Groove base distance |

### Additional information

| F | 210.000 N | Axial load capacity, static |
|---|-----------|-----------------------------|
|   | MB17      | Fuse                        |
|   | 30 °      | Chamfer angle               |