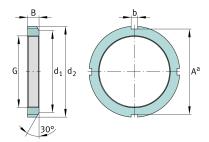

## **Main Dimensions & Performance Data**

| G              | M80x2    | Thread             |
|----------------|----------|--------------------|
| d <sub>2</sub> | 105 mm   | Outerside diameter |
| В              | 15 mm    | Width              |
|                | 0,004 kg | Weight             |

## **Mounting dimensions**

| d <sub>1</sub> | 95 mm | Chamfer diameter     |
|----------------|-------|----------------------|
| b              | 8 mm  | Width retaining slot |
| A^a            | 98 mm | Groove base distance |

## **Additional information**

| F | 190.000 N | Axial load capacity, static |
|---|-----------|-----------------------------|
|   | MB16      | Fuse                        |
|   | 30 °      | Chamfer angle               |