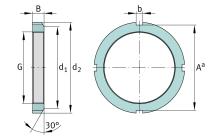

#### Main Dimensions & Performance Data

| G              | M75x2    | Thread             |
|----------------|----------|--------------------|
| d <sub>2</sub> | 98 mm    | Outerside diameter |
| В              | 13 mm    | Width              |
|                | 0,003 kg | Weight             |

#### Mounting dimensions

| d <sub>1</sub> | 90 mm | Chamfer diameter     |
|----------------|-------|----------------------|
| b              | 8 mm  | Width retaining slot |
| A^a            | 91 mm | Groove base distance |