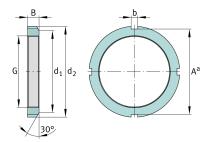

## **Main Dimensions & Performance Data**

| G              | M70x2    | Thread             |
|----------------|----------|--------------------|
| d <sub>2</sub> | 92 mm    | Outerside diameter |
| В              | 12 mm    | Width              |
|                | 0,003 kg | Weight             |

## **Mounting dimensions**

| d <sub>1</sub> | 85 mm | Chamfer diameter     |
|----------------|-------|----------------------|
| b              | 8 mm  | Width retaining slot |
| A^a            | 85 mm | Groove base distance |

## **Additional information**

| F | 118.000 N | Axial load capacity, static |
|---|-----------|-----------------------------|
|   | MB14      | Fuse                        |
|   | 30 °      | Chamfer angle               |