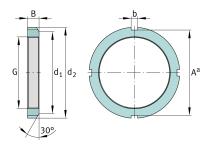

## **Main Dimensions & Performance Data**

| G              | M60x2    | Thread             |
|----------------|----------|--------------------|
| d <sub>2</sub> | 80 mm    | Outerside diameter |
| В              | 11 mm    | Width              |
|                | 0,002 kg | Weight             |

## **Mounting dimensions**

| d <sub>1</sub> | 73 mm | Chamfer diameter     |
|----------------|-------|----------------------|
| b              | 7 mm  | Width retaining slot |
| A^a            | 74 mm | Groove base distance |

## **Additional information**

| F | 90.000 N | Axial load capacity, static |
|---|----------|-----------------------------|
|   | MB12     | Fuse                        |
|   | 30 °     | Chamfer angle               |