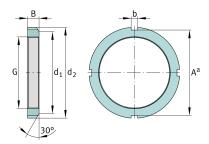

## **Main Dimensions & Performance Data**

| G              | M55x2    | Thread             |
|----------------|----------|--------------------|
| d <sub>2</sub> | 75 mm    | Outerside diameter |
| В              | 11 mm    | Width              |
|                | 0,002 kg | Weight             |

## **Mounting dimensions**

| d <sub>1</sub> | 67 mm | Chamfer diameter     |
|----------------|-------|----------------------|
| b              | 7 mm  | Width retaining slot |
| A^a            | 69 mm | Groove base distance |

## **Additional information**

| F | 87.000 N | Axial load capacity, static |
|---|----------|-----------------------------|
|   | MB11     | Fuse                        |
|   | 30 °     | Chamfer angle               |