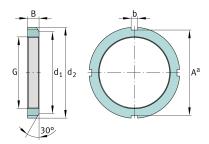

## **Main Dimensions & Performance Data**

| G              | M50x1,5  | Thread             |
|----------------|----------|--------------------|
| d <sub>2</sub> | 70 mm    | Outerside diameter |
| В              | 11 mm    | Width              |
|                | 0,002 kg | Weight             |

## **Mounting dimensions**

| d <sub>1</sub> | 61 mm | Chamfer diameter     |
|----------------|-------|----------------------|
| b              | 6 mm  | Width retaining slot |
| A^a            | 65 mm | Groove base distance |

## **Additional information**

| F | 93.000 N | Axial load capacity, static |
|---|----------|-----------------------------|
|   | MB10     | Fuse                        |
|   | 30 °     | Chamfer angle               |